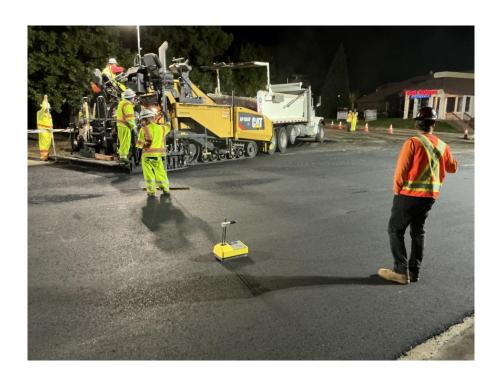

### **Current Period**

- The Contractor has completed the Broadway mainline asphalt paving work Thank you to everyone for your patience during this major work operation.
- Daytime work for the upcoming week will include:
  - o Asphalt removal and asphalt paving on Stout Court
  - Concrete finishing work
- Nighttime work for the upcoming week will include:
  - Adjusting utilities to grade on Broadway
  - o Lay-out and preparation for upcoming striping and stamped crosswalk work
- Traffic control measures will be in place to direct vehicles and pedestrians through the work areas, but there may be some minor delays.
- Businesses near the project site and their access will remain open during all stages of construction.