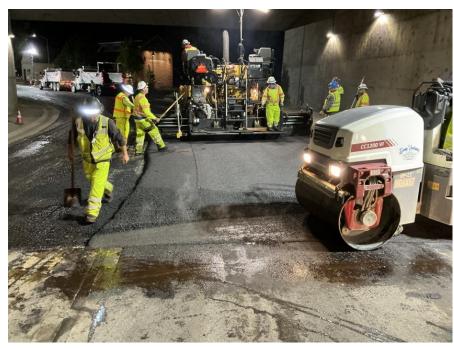

### **Current Period**

- The Contractor has completed the Broadway mainline asphalt paving work Thank you to everyone for your patience during this major work operation.
- Daytime work for the upcoming week will include:
  - o Asphalt removal and asphalt paving on Stout Court
  - Concrete finishing work
- Nighttime work for the upcoming week will include:
  - Adjusting utilities to grade on Broadway
  - o Lay-out and preparation for upcoming striping and stamped crosswalk work
- Traffic control measures will be in place to direct vehicles and pedestrians through the work areas, but there may be some minor delays.
- Businesses near the project site and their access will remain open during all stages of construction.